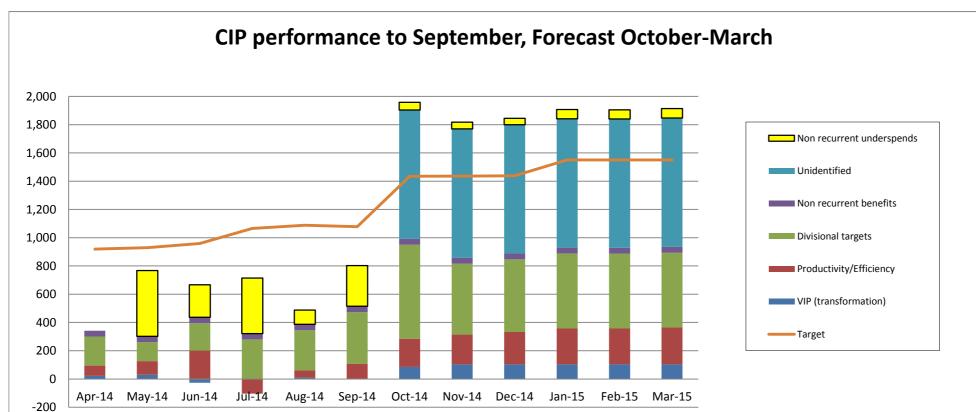

#### **Cost Improvement Plans (CIPs)**

The Trust has delivered year-to-date savings of £3.7m against a plan of £6.0m. There are plans to deliver £9.5m for the year and the divisions are working on back up plans to deliver the gap of £5.5m to ensure that the full £15m target is achieved by the end of the financial year.

#### Month 6 CIP Summary

The CIP delivery underperformance YTD has continued into month 6.

In month 6 £803k (74%) CIP delivery was achieved compared to a plan of £1.078m. This includes a benefit from non recurrent underspends of £330k.

YTD delivery is £3.653m (60%) compared to a YTD target of £6.040m. This includes a benefit from non recurrent underspends of £1.728m.

The planned schemes are forecasting a delivery of £9.531m (64%) and the Trust is preparing recovery plans to bridge the £5.469m gap to deliver the full £15m target.

The divisional schemes are forecasting £4.7m delivery (82%) against the target of £5.765m.

The productivity & efficiency schemes are forecasting £1.832m delivery (34%) against a target of £5.347m.

The VIP transformational schemes are forecasting £640k delivery (19%) against the target of £3.388m.

The £5.469m gap has been phased to deliver over the last six months of 14/15.