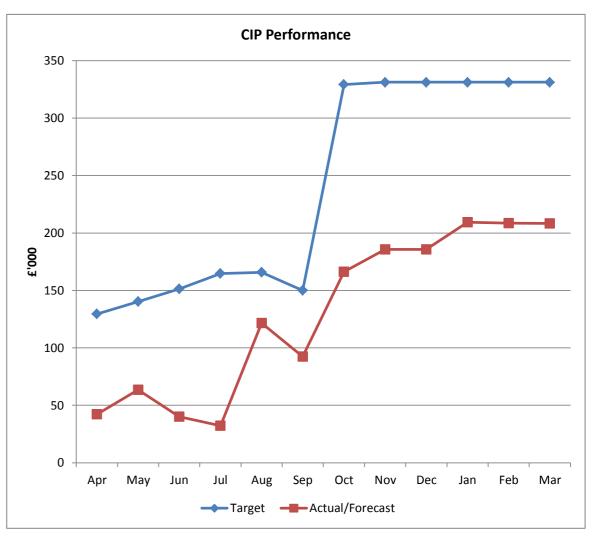

#### **Cost Improvement Plans (CIPs)**

The Trust has delivered year-to-date savings of £3.7m against a plan of £6.0m. There are plans to deliver £9.5m for the year and the divisions are working on back up plans to deliver the gap of £5.5m to ensure that the full £15m target is achieved by the end of the financial year.

#### Month 6 CIP Summary

The CIP delivery underperformance YTD has continued into month 6.

In month 6 £803k (74%) CIP delivery was achieved compared to a plan of £1.078m. This includes a benefit from non recurrent underspends of £330k.

YTD delivery is £3.653m (60%) compared to a YTD target of £6.040m. This includes a benefit from non recurrent underspends of £1.728m.

The planned schemes are forecasting a delivery of £9.531m (64%) and the Trust is preparing recovery plans to bridge the £5.469m gap to deliver the full £15m target.

The divisional schemes are forecasting £4.7m delivery (82%) against the target of £5.765m.

The productivity & efficiency schemes are forecasting £1.832m delivery (34%) against a target of £5.347m.

The VIP transformational schemes are forecasting £640k delivery (19%) against the target of £3.388m.

The £5.469m gap has been phased to deliver over the last six months of 14/15.