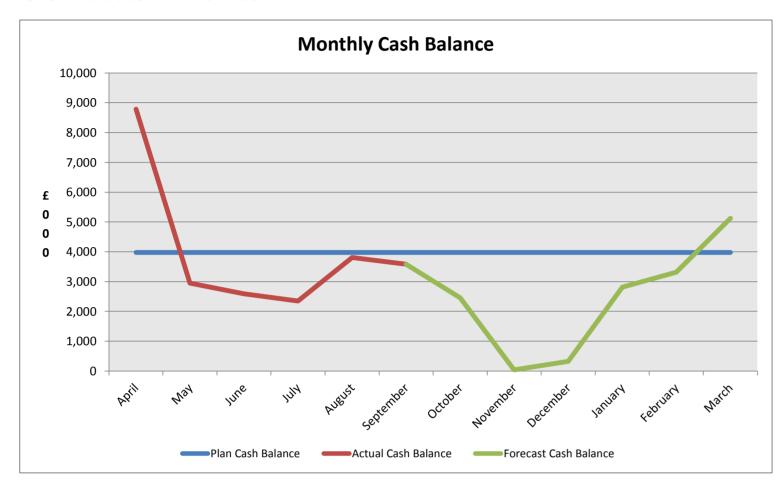

#### **Cash and Capital**

Cash decreased by £0.2m in the month to £3.6m. The Trust needs to ensure that the CIP plan is achieved and produces cash releasing savings and also that activity is efficiently collected and coded in order to ensure all activity is paid for. The capital programme is on track.