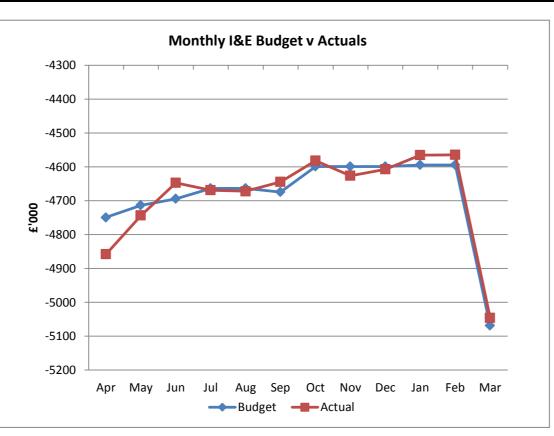

### **Executive Summary**

The in-month position is a £622k deficit against a planned surplus of £4k, an adverse variance of £626k. The year to date (YTD) position is a £5.3m deficit against a planned deficit of £1.2m, an adverse variance of £4.1m. The adverse variance is a combination of income underperformance and expenditure pressures.

This financial position represents significant deviation from plan at the start of the year and a back to balance plan is in place.

## Surplus / (Deficit) in £000

|                                          | Act<br>Apr | Act<br>May | Act<br>Jun | Act<br>Jul | Act<br>Aug | Fcst<br>Sep | Fcst<br>Oct | Fcst<br>Nov | Fcst<br>Dec | Fcst<br>Jan | Fcst<br>Feb | Fcst<br>Mar | Total    |
|------------------------------------------|------------|------------|------------|------------|------------|-------------|-------------|-------------|-------------|-------------|-------------|-------------|----------|
| Raw Forecast                             | (597)      | (928)      | (1,319)    | (1,485)    | (1,151)    | (1,120)     | (820)       | (817)       | (788)       | (773)       | (778)       | (862)       | (11,437) |
|                                          |            |            |            |            |            |             |             |             |             |             |             |             |          |
| Theme 1 - Income                         |            |            |            |            |            |             |             |             |             |             |             |             |          |
| Counting / Coding Improvements           |            |            |            |            |            |             |             |             |             |             |             |             |          |
| Work to support capacity in other Trusts |            |            |            |            |            |             |             |             |             |             |             |             |          |
| Additional Incentive Income              |            |            |            |            |            |             |             |             |             |             |             |             |          |
| Total                                    |            |            |            |            | 1,214      | 771         | 800         | 629         | 729         | 729         | 729         | 729         | 6,330    |
| Theme 2 - Workforce Productivity         |            |            |            |            |            |             |             |             |             |             |             |             |          |
| New ways of working                      |            |            |            |            |            |             |             |             |             |             |             |             |          |
| Technology                               |            |            |            |            |            |             |             |             |             |             |             |             |          |
| Benchmarking against other organisations |            |            |            |            |            |             |             |             |             |             |             |             |          |
| Total                                    |            |            |            |            | (38)       | (53)        | 126         | 125         | 373         | 544         | 545         | 5 559       | 2,182    |
|                                          |            |            |            |            | (00)       | , (55)      | , ,20       | .20         | 0.0         | 011         | 0 10        | , 000       | 2,:02    |
| Theme 3 - Tighter Controls and Non Pay   |            |            |            |            |            |             |             |             |             |             |             |             |          |
| Vacancy Scrutiny Panel                   |            |            |            |            |            |             |             |             |             |             |             |             |          |
| Procurement Savings                      |            |            |            |            |            |             |             |             |             |             |             |             |          |
| Total                                    |            |            |            |            |            | ) (         | ) 233       | 233         | 208         | 375         | 375         | 375         | 1,800    |
| Total                                    |            |            |            |            |            | , (         | ) 233       | 233         | 200         | 3/3         | 3/3         | ) 3/3       | 1,800    |
| Theme 4 - Staff Innovation Ideas         |            |            |            |            |            |             |             |             |             |             |             |             |          |
|                                          |            |            |            |            |            |             |             |             |             |             |             |             |          |
| Estates Revaluation                      |            |            |            |            |            |             |             |             |             |             |             |             |          |
| Staff Innovation                         |            |            |            |            |            |             |             |             |             |             |             |             |          |
| Discretionary Spend Review               |            |            |            |            |            |             |             |             | 440         | 4.4.0       |             |             |          |
| Total                                    |            |            |            |            | 88         | 3 71        | 67          | 65          | 112         | 116         | 111         | 112         | 741      |
| Actuals to Forecast Variance             |            |            |            | 496        | S (1.104)  | ) (291)     | ) 55        | 1,000       | 1           |             |             |             | 156      |
|                                          | (E07)      | (020)      | /4 240     |            | ,          | , ,         |             |             |             | 000         | 000         | 042         |          |
| New Forecast                             | (597)      | (928)      | (1,319     | ) (989)    | ) (991)    | (622)       | 461         | 1,235       | 634         | 992         | 982         | 2 913       | (229)    |

### Commentary

The in month performance was £0.3m worse than forecast mainly due to income. The income is still being reflected as though the Trust remains on a block contract whereas the forecast was largely based on the Trust reporting a PbR position, including improvements to data capture and coding in relation to areas such as outpatient procedures and HDU activity. Such income also underpins the forecast for the remainder of the year. £645k income was recognised in month for additional RTT work as opposed to £500k forecasted.