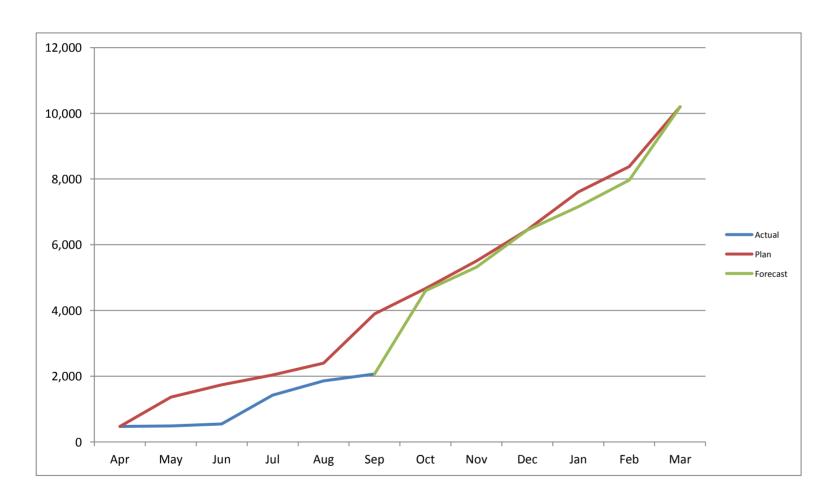

## Surplus / (Deficit) in £000

|                                          | Act<br>Apr | Act<br>May | Act<br>Jun | Act<br>Jul | Act<br>Aug | Fcst<br>Sep | Fcst<br>Oct | Fcst<br>Nov | Fcst<br>Dec | Fcst<br>Jan | Fcst<br>Feb | Fcst<br>Mar | Total    |
|------------------------------------------|------------|------------|------------|------------|------------|-------------|-------------|-------------|-------------|-------------|-------------|-------------|----------|
| Raw Forecast                             | (597)      | (928)      | (1,319)    | (1,485)    | (1,151)    | (1,120)     | (820)       | (817)       | (788)       | (773)       | (778)       | (862)       | (11,437) |
|                                          |            |            |            |            |            |             |             |             |             |             |             |             |          |
| Theme 1 - Income                         |            |            |            |            |            |             |             |             |             |             |             |             |          |
| Counting / Coding Improvements           |            |            |            |            |            |             |             |             |             |             |             |             |          |
| Work to support capacity in other Trusts |            |            |            |            |            |             |             |             |             |             |             |             |          |
| Additional Incentive Income              |            |            |            |            |            |             |             |             |             |             |             |             |          |
| Total                                    |            |            |            |            | 1,214      | 771         | 800         | 629         | 729         | 729         | 729         | 729         | 6,330    |
| Theme 2 - Workforce Productivity         |            |            |            |            |            |             |             |             |             |             |             |             |          |
| New ways of working                      |            |            |            |            |            |             |             |             |             |             |             |             |          |
| Technology                               |            |            |            |            |            |             |             |             |             |             |             |             |          |
| Benchmarking against other organisations |            |            |            |            |            |             |             |             |             |             |             |             |          |
| Total                                    |            |            |            |            | (38)       | (53)        | 126         | 125         | 373         | 544         | 545         | 5 559       | 2,182    |
|                                          |            |            |            |            | (00)       | , (55)      | , ,20       | .20         | 0.0         | 011         | 0 10        | , 000       | 2,:02    |
| Theme 3 - Tighter Controls and Non Pay   |            |            |            |            |            |             |             |             |             |             |             |             |          |
| Vacancy Scrutiny Panel                   |            |            |            |            |            |             |             |             |             |             |             |             |          |
| Procurement Savings                      |            |            |            |            |            |             |             |             |             |             |             |             |          |
| Total                                    |            |            |            |            |            | ) (         | ) 233       | 233         | 208         | 375         | 375         | 375         | 1,800    |
| Total                                    |            |            |            |            |            | , (         | ) 233       | 233         | 200         | 3/3         | 3/3         | ) 3/3       | 1,800    |
| Theme 4 - Staff Innovation Ideas         |            |            |            |            |            |             |             |             |             |             |             |             |          |
|                                          |            |            |            |            |            |             |             |             |             |             |             |             |          |
| Estates Revaluation                      |            |            |            |            |            |             |             |             |             |             |             |             |          |
| Staff Innovation                         |            |            |            |            |            |             |             |             |             |             |             |             |          |
| Discretionary Spend Review               |            |            |            |            |            |             |             |             | 440         | 4.4.0       |             |             |          |
| Total                                    |            |            |            |            | 88         | 3 71        | 67          | 65          | 112         | 116         | 111         | 112         | 741      |
| Actuals to Forecast Variance             |            |            |            | 496        | S (1.104)  | ) (291)     | ) 55        | 1,000       | 1           |             |             |             | 156      |
|                                          | (E07)      | (020)      | /4 240     |            | ,          | , ,         |             |             |             | 000         | 000         | 042         |          |
| New Forecast                             | (597)      | (928)      | (1,319     | ) (989)    | ) (991)    | (622)       | 461         | 1,235       | 634         | 992         | 982         | 2 913       | (229)    |

### Commentary

The in month performance was £0.3m worse than forecast mainly due to income. The income is still being reflected as though the Trust remains on a block contract whereas the forecast was largely based on the Trust reporting a PbR position, including improvements to data capture and coding in relation to areas such as outpatient procedures and HDU activity. Such income also underpins the forecast for the remainder of the year. £645k income was recognised in month for additional RTT work as opposed to £500k forecasted.