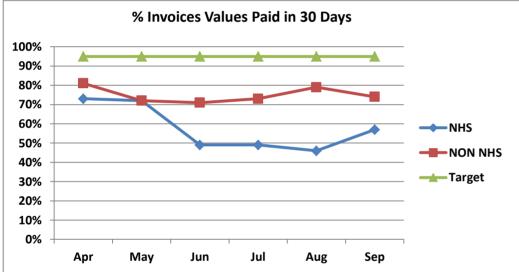

| -     |
| Leases         | 1,922  | 1,016 | 0           | 1,016 | 1,598 | 681   | 917   | 1,922  | 1,922           | -     |
| Total          | 10,200 | 1,501 | 209         | 1,292 | 3,896 | 2,070 | 1,826 | 10,200 | 10,200          | -     |

CRL 10,200 Variance 0

# **Spend against Capital Programme**



### Commentary

- The Capital Accountant meets regularly with project managers and monthly at the Capital Monitoring Group to report progress against plan.
- The current month underspend variance is mainly due to Finance Leases. The CT scanner had been planned to be replaced and installed in September but a change in operational/regulatory requirements has meant a delay.
- The Trust is expecting to spend up to its Capital Resource Limit (CRL).

# **Best Practice Payment Code**





## Commentary

The Trust is currently falling short against its requirement of paying 95% of invoices within 30 days.

Part of the reason for the performance is due to active management of working capital which is planned to continue through the year.

## Continuity of Services Risk Rating (COSR)

| <u>Metric</u>                                                                                               | <u>Definition</u>                                       | Param |      | Actual<br>YTD | Plan<br>Outturn |                             |                             |
|-------------------------------------------------------------------------------------------------------------|---------------------------------------------------------|-------|------|---------------|-----------------|--