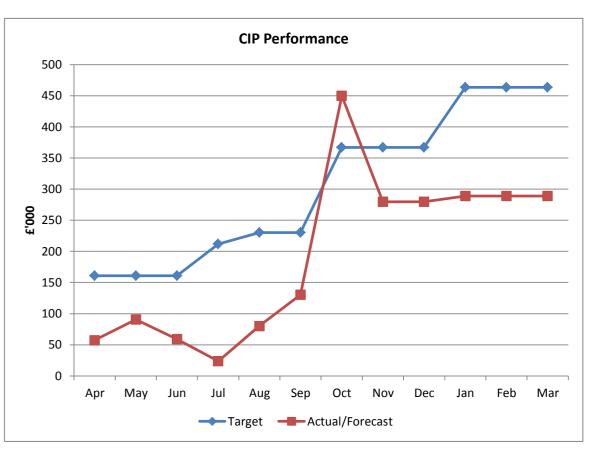

#### **Cost Improvement Plans (CIPs)**

The Trust has delivered year-to-date savings of £3.7m against a plan of £6.0m. There are plans to deliver £9.5m for the year and the divisions are working on back up plans to deliver the gap of £5.5m to ensure that the full £15m target is achieved by the end of the financial year.

#### Month 6 CIP Summary

The CIP delivery underperformance YTD has continued into month 6.

In month 6 £803k (74%) CIP delivery was achieved compared to a plan of £1.078m. This includes a benefit from non recurrent underspends of £330k.

YTD delivery is £3.653m (60%) compared to a YTD target of £6.040m. This includes a benefit from non recurrent underspends of £1.728m.

The planned schemes are forecasting a delivery of £9.531m (64%) and the Trust is preparing recovery plans to bridge the £5.469m gap to deliver the full £15m target.