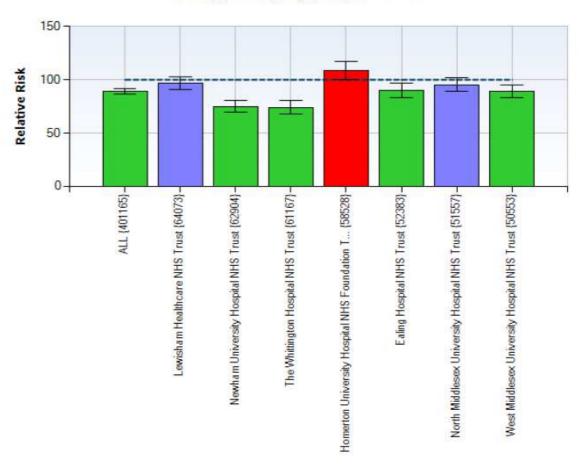

ff Sickness                                                                  |               |                        |                               |                               |
| Vacancy rates                                                                   |               | wait for HR data       | wait for HR data              | wait for HR data              |
| Turnover                                                                        |               | wait for HR data       | wait for HR data              | wait for HR data              |
| Mandatory training                                                              |               |                        |                               |                               |



## Mortality (in-hospital) | Diagnoses - All



Peer (Unit)