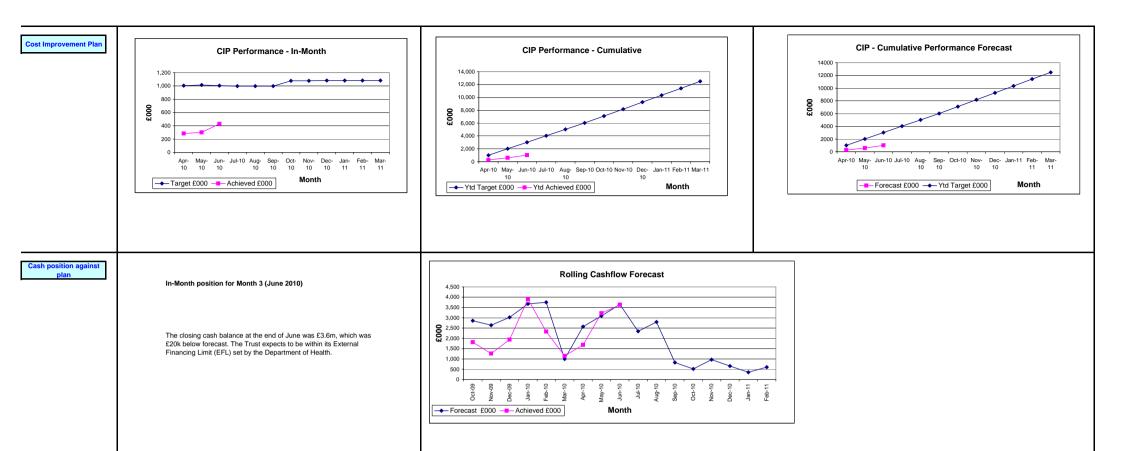

Appendix 1: Finance Charts detailing information included in dashboard

|                                                      | Monthly Performance                                                                                                                                                                                                                      | Year To Date Performance                                                                                                                                                                                                                                                                                                                                                                                                                                                                                                      | Full Year Forecast Performance - after recovery plans                                                                                                                                                                      |
|------------------------------------------------------|------------------------------------------------------------------------------------------------------------------------------------------------------------------------------------------------------------------------------------------|-------------------------------------------------------------------------------------------------------------------------------------------------------------------------------------------------------------------------------------------------------------------------------------------------------------------------------------------------------------------------------------------------------------------------------------------------------------------------------------------------------------------------------|----------------------------------------------------------------------------------------------------------------------------------------------------------------------------------------------------------------------------|
| Risk rating                                          | N/A                                                                                                                                                                                                                                      | Weighting         Metric Description         Rating Value         Weighted Value           10%         EBITDA achieved (% of plan)         4         0.40           25%         EBITDA margin (%)         3         0.75           20%         Return on Assets (%)         2         0.40           20%         I&E surplus margin (%)         2         0.40           25%         Liquid ratio (days)         1         0.25           Overall rating         2.20    This is shown as RED in the dashboard as it is <= \$ | Weighting   Metric Description   Rating   Weighted Value                                                                                                                                                                   |
| verall Income & Expenditure                          | Overall I&E - In-Month Performance  1,500 1,000 0 0 0 0 0 0 0 0 0 0 0 0 0 0 0 0                                                                                                                                                          | Overall I&E - Cumulative Performance  1,500 1,000 Apr. May. Jun. Jul.10 Aug. Sep. Oct. Nov. Dec. Jan. Feb. Mar. 10 10 10 10 10 10 10 11 11 11  Plan — Actual  Month                                                                                                                                                                                                                                                                                                                                                           | Overall I&E - Cumulative Performance Forecast  800 400 400 Apr- May- Jun- Jul-10 Aug- Sep- Oct- Nov- Dec- Jan- Feb- Mar- 10 10 10 10 10 10 10 11 11 11  Plan —— Actual/Forecast  Month                                     |
| formance against<br>NHS Income Plan -<br>1 month lag | Performance against Internal Income Plan - In-Month  13,800 13,600 13,200 12,800 12,400 11,800 11,800 11,800 11,800 11,100 Apr. May. Jun. Jul. Aug. Sep. Oct. Nov. Dec. Jan. Feb. Mar. 10 10 10 10 10 10 10 10 10 11 11 11  Month  Month | Performance against Internal Income Plan - Cumulative  180,000 160,000 120,000 40,000 20,000 Apr- May- Jun- Jul- Aug- Sep- Oct- Nov- Dec- Jan- Feb- Mar- 10 10 10 10 10 10 10 10 11 11 11  Month  Plan - Actual                                                                                                                                                                                                                                                                                                               | Internal Income Plan - Cumulative Performance Forecast (Likely Case)  180,000 140,000 120,000 98,000 40,000 20,000 0 Apr. May- Jun- Jul- Aug- Sep- Oct- Nov- Dec- Jan- Feb- Mar- 10 10 10 10 10 10 10 10 11 11 11 11 Month |